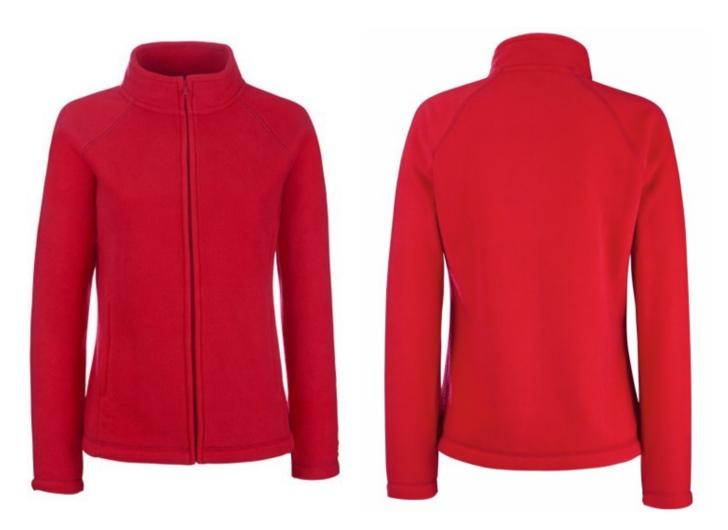

FRUIT OF THE LOOM, LADIES FULL ZIP FLEECE, RED, WOMEN'S POLAR FLEECE SWEATSHIRT, L

# **Specification**

Fruit of the Loom, Ladies Full Zip Fleece, red, women's polar fleece sweatshirt, L. Women's polar fleece sweatshirt, made of 100% polyester, 300gm / m2 polyester, women's sweatshirt, for quick body heating, with fasteners at the ends of the sweatshirt and sleeves, slightly waist-high, of normal cut, with front pockets and zipper. Branding: embroidery